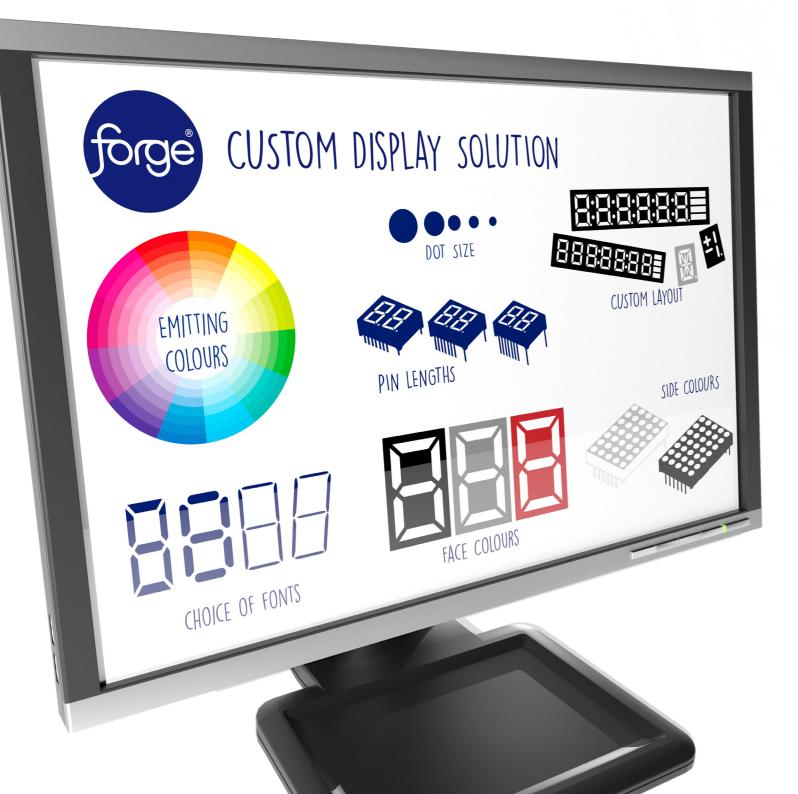

### Customise - get it your way

A custom display from Forge gives you control and results, in a solution that really works for you.

You can decide on how you want it to look and perform, providing you and your customer with some invaluable USPs.

If it needs to be seen, it's all about viewing angle and brightness. From very wide to narrow we've got it covered. We'll even introduce tight binning regimes for colour consistency and intensity.

Once you're set on your performance and optical requirements you can consider style and the mechanics of your display. From face colours to pin lengths and font styles your display will look fantastic.

### side colours

- don't just consider face colours. Changing the side colours of your display really gives you some style.

- enjoy enhanced style with a choice of fonts for your custom display.

Feeling inspired? Check out our custom display solutions developed for specific applications and see just how going custom can benefit you. To page 12 onwards