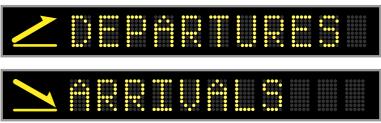

### custom displays in action

The high intensity dot matrix was developed specifically for passenger information to replicate the visual effect of SMD LED devices.

### custom displays in action

Backlighting solutions are ideal when you need to achieve even light distribution & contrast ratios for LCD screens, decorative panels and fluorescent replacements.