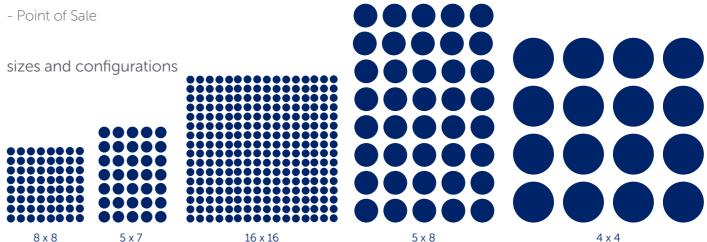

### dot matrix displays

Create a full range of alphanumeric characters and simple graphics with our robust and high quality dot matrix displays.

Ideal for:-

- Clocks
- Passenger information boards

With sizes from 0.28" (7mm) to 4.2" (108mm), colour options, and dot configurations there's plenty of choice.