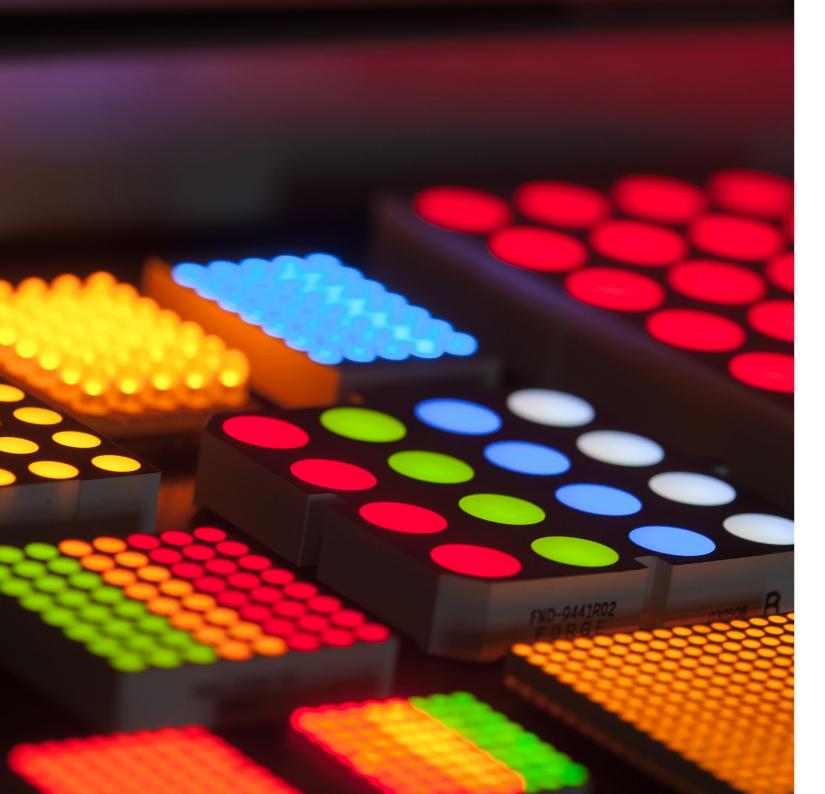

### dot matrix displays

Create a full range of alphanumeric characters and simple graphics with our robust and high quality dot matrix displays.

Ideal for:-

- Clocks
- Passenger information boards

With sizes from 0.28" (7mm) to 4.2" (108mm), colour options, and dot configurations there's plenty of choice.