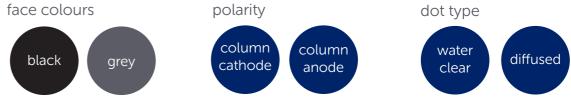

olution

- A unique single digit interlocking moulding with a standard dovetail interconnect across all sizes
- Square pin out arrangement to accept industry standard IDC connectors, consistent across all sizes
- Integral mechanical fixing for mounting to cabinets
- High performance LED die in many colour options
- Reduced costs for PCB assembly
- Simple to install



With sizes from 0.56" (14mm) to 2.3" (57mm), choice of colours, and face colours there are plenty of options.





### dot matrix displays

Create a full range of alphanumeric characters and simple graphics with our robust and high quality dot matrix displays.

Ideal for:-

- Clocks
- Passenger information boards



With sizes from 0.28" (7mm) to 4.2" (108mm), colour options, and dot configurations there's plenty of choice.



### emitting colours





### Customise - get it your way

A custom display from Forge gives you control and results, in a solution that really works for you.

You can decide on how you want it to look and perform, providing you and your customer with some invaluable USPs.



If it needs to be seen, it's all about viewing angle and brightness. From very wide to narrow we've got it covered. We'll even introduce tight binning regimes for colour consistency and intensity.



Once you're set on your performance and optical requirements you can consider style and the mechanics of your display. From face colours to pin lengths and font styles your display will look fantastic.



-get more from a single display. Custom layouts reduce stock holding and assembly.

### side colours



- don't just