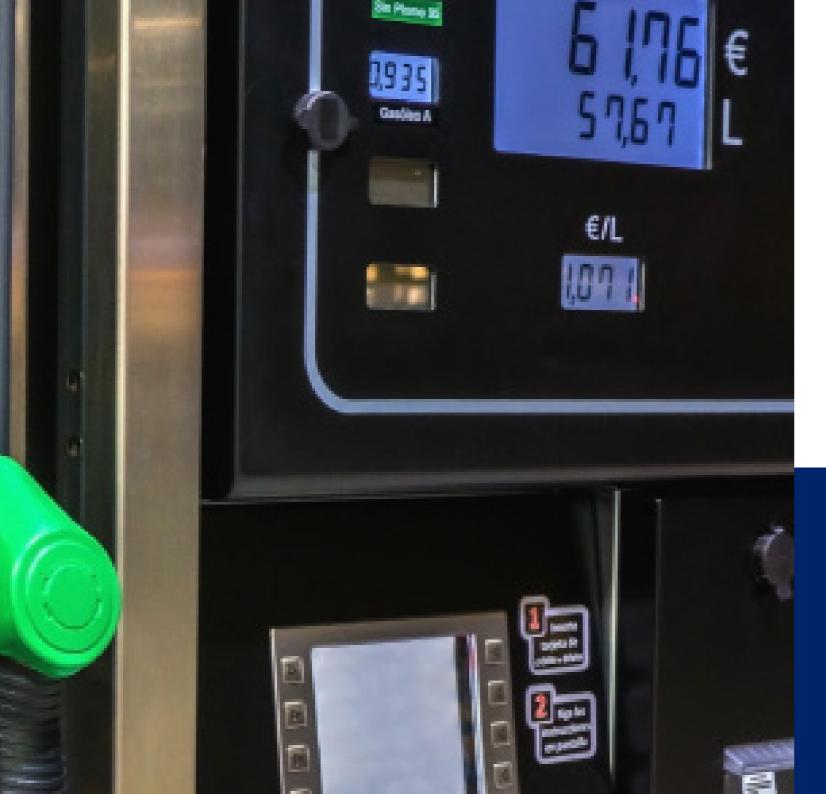

### custom displays in action

Backlighting solutions are ideal when you need to achieve even light distribution & contrast ratios for LCD screens, decorative panels and fluorescent replacements.

#### Objectives

- Develop illuminated backlights for PPU LCD displays in petrol pumps

#### Solution

- Tombstone through hole LEDs mounted into optical grade plastic
- Even illumination
- Reflective rear coating
- Edge reflective coating
- Selected chip for very tight colour binning and colour consistency
- Volume packed in vacuum packed trays
- Easy assembly