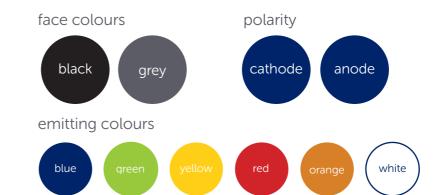

-digit offerings there's plenty of choice.

#### face colours



### polarity



### digit options









quad

emitting colours















# interlocking seven segment displays

Our innovative displays, originally developed with the gaming industry, reduce WIP, simplify installation and save you money.

#### Solution

- A unique single digit interlocking moulding with a standard dovetail interconnect across all sizes
- Square pin out arrangement to accept industry standard IDC connectors, consistent across all sizes
- Integral mechanical fixing for mounting to cabinets
- High performance LED die in many colour options
- Reduced costs for PCB assembly
- Simple to install



With sizes from 0.56" (14mm) to 2.3" (57mm), choice of colours, and face colours there are plenty of options.





### dot matrix displays

Create a full range of alphanumeric characters and simple graphics with our robust and high quality dot matrix displays.

Ideal for:-

- Clocks
- Passenger information boards



With sizes from 0.28" (7mm) to 4.2" (108mm), colour options, and dot configurations there's plenty of choice.



### emitting colours





### Customise - get it your way

A custom display from Forge gives you control and results, in a solution that really works for you.

You can decide on how you want it to look and perform, providing you and your customer with some invaluable USPs.



If it needs to be seen, it's all about viewing angle and brightness. From very wide to narrow we've got it covered. We'll even introduce tight binning regimes for colour consistency and intensity.



Onc