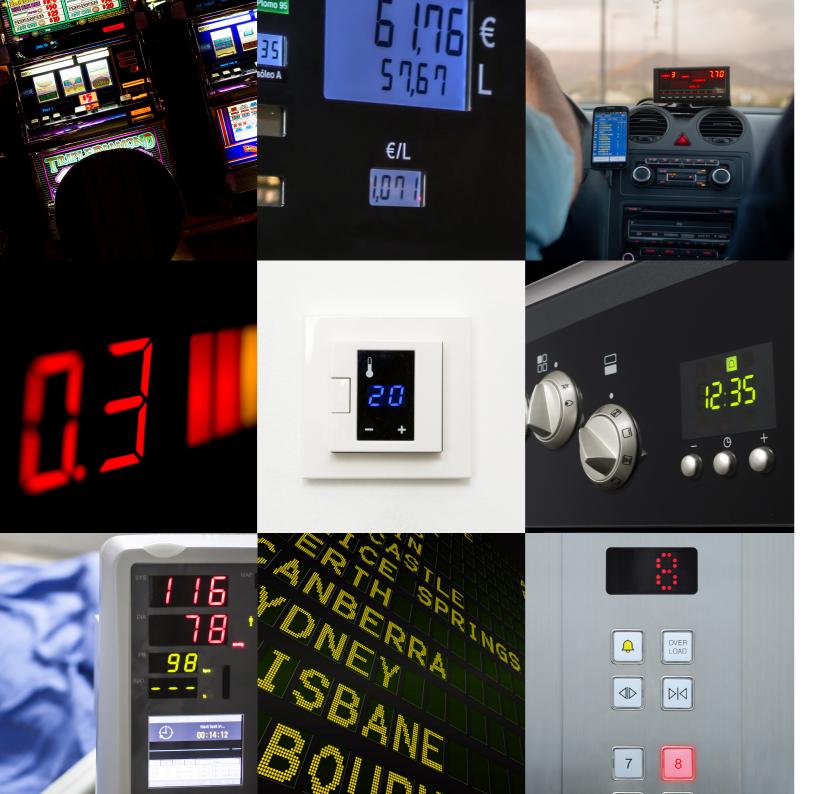

# seven segment displays

Incorporating the very latest LED die technology our range of standard seven segment displays are ideal for numerous applications including:-

- Instrumentation
- Gaming
- Medical

With sizes from 0.28" (7mm) to 4" (102mm), colour options, and multi-digit offerings there's plenty of choice.