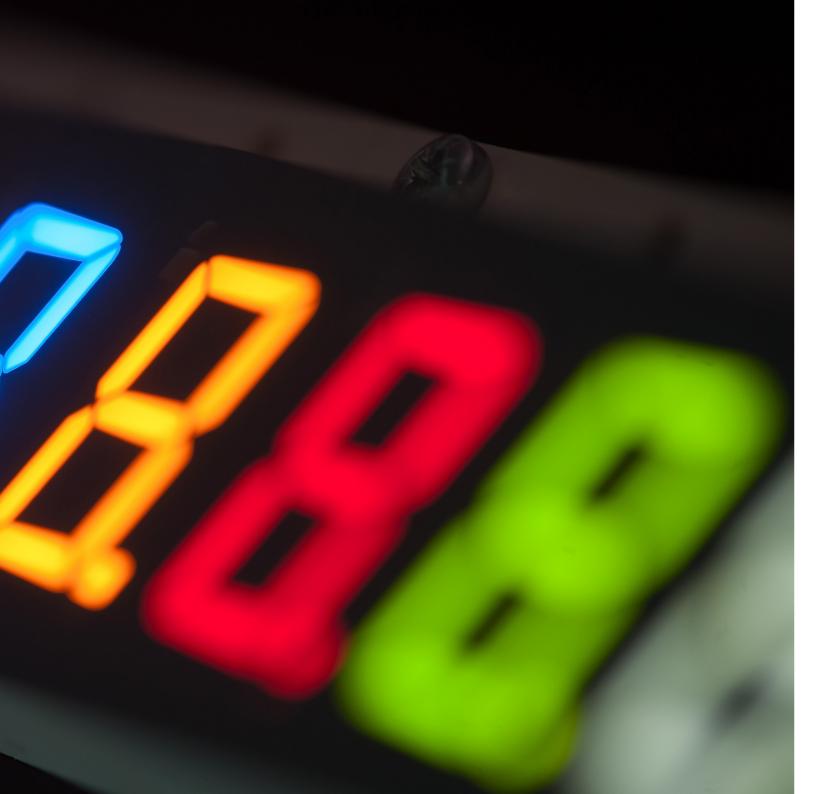

# seven segment displays

Incorporating the very latest LED die technology our range of standard seven segment displays are ideal for numerous applications including:-

- Instrumentation
- Gaming
- Medical

With sizes from 0.28" (7mm) to 4" (102mm), colour options, and multi-digit offerings there's plenty of choice.

#### face colours