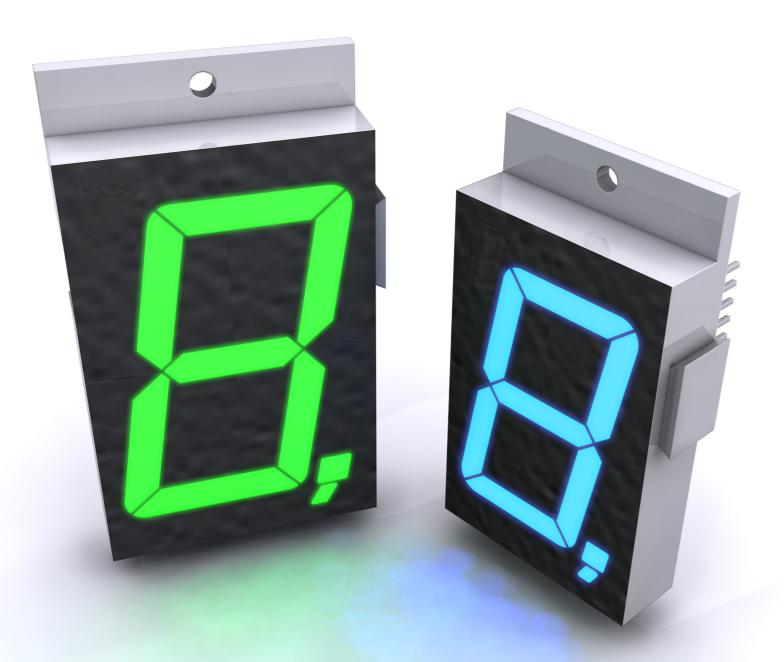

# seven segment displays

Incorporating the very latest LED die technology our range of standard seven segment displays are ideal for numerous applications including:-

- Instrumentation
- Gaming
- Medical

With sizes from 0.28" (7mm) to 4" (102mm), colour options, and multi-digit offerings there's plenty of choice.