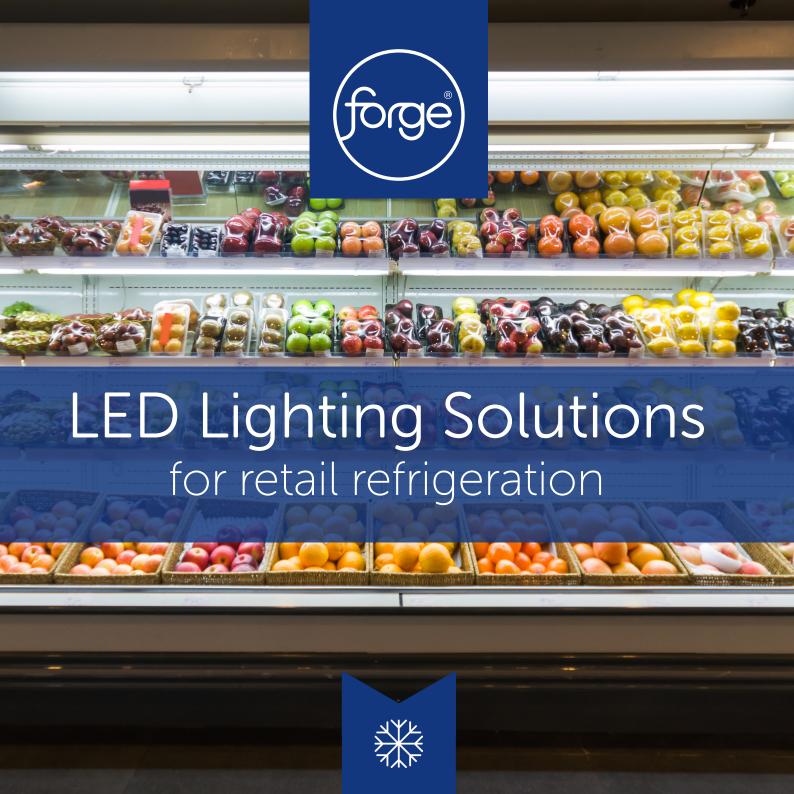

## Custom LED solutions Bend it, shape it, any way you want it.

Rigid and flexible LED solutions are the perfect fit for any refrigeration application. Easily improve product visibility and appearance, enhance efficiency and make savings on maintenance costs and electricity.

With a custom LED solution you get complete design flexibility to fit perfectly with your product.