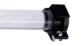

# rigid solutions

- it's not just flexible you can have any way you want. Consider a slimline rigid solution as a bare LED PCB or in a housing with heatsink and switch.

- up to IP65 rated as standard and only 8mm wide you can achieve a sleek, slimline finish with ease. Choose from: flat white, iced, dome and skinny dome.