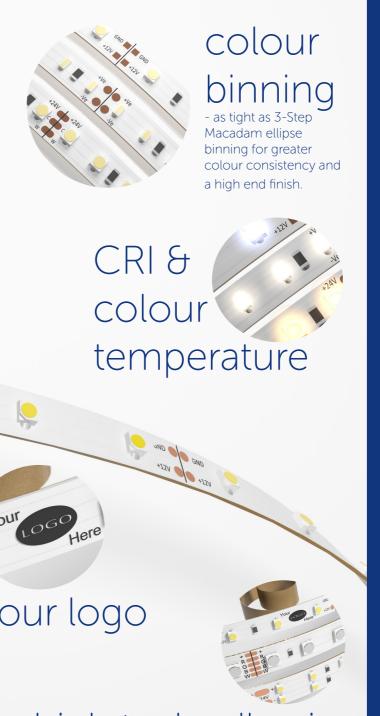

your logo

high tack adhesive

Tailor your custom LED solution further for your application by considering colour temperature and CRI that is specifically suited to the produce you will be displaying - from meat and cheese to vegetables and frozen goods.

2700K with 90 CRI improves the appearance of cheese on display.

80 CRI and enhanced red warm white CCT is suited to displays of

Consider high CRI of 90+ with a 3000K colour temperature to enhance the look of fruit and vegetables.

High lumen output gives greater visibility and enhances the appearance of your refrigeration system. We'll select the best LED to provide a super high lumen output within your budget.

Achieve up to 1500lm/m of uniform light distribution. Excellent lux output for maximum visibility of produce on display.