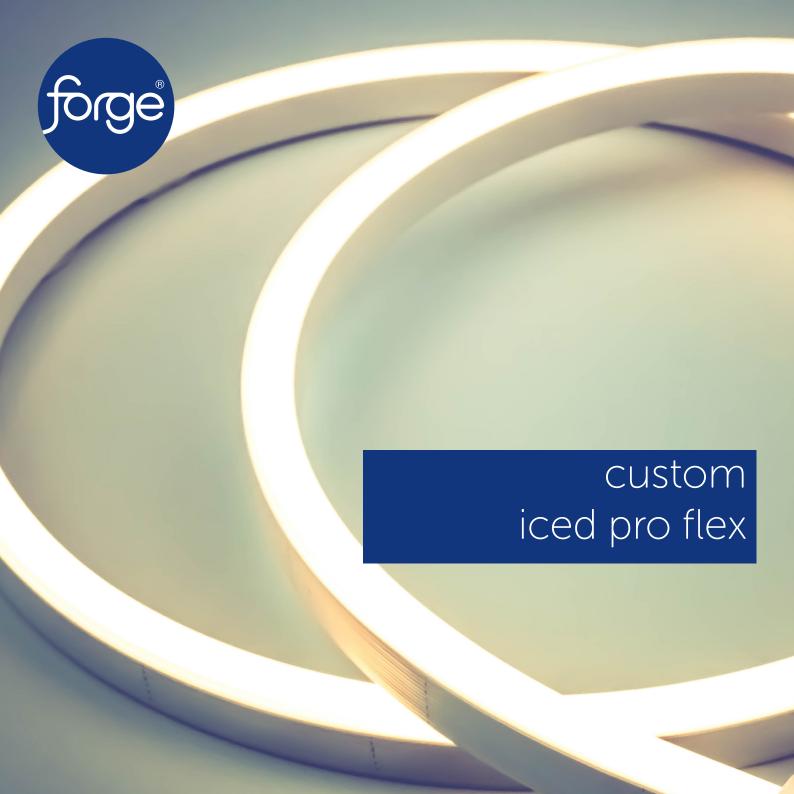

## bend it, shape it, any way you want it

Custom iced pro flex gives you the freedom to create the ideal solution for your application.

#### sleek and smooth

Create continuous lines of dot free, flexible illumination for interior and exterior applications. With colour temperatures as low as 2300K create stunning lighting effects with ease. 90CRI minimum also available for even greater design flexibilty.

### custom iced pro flex

Create your ideal solution. Select the exact colour temperature you need and have cut lengths prepared and supplied just for your application.

Perfect for interior lighting enhancement and to add a real wow factor in exterior applications.