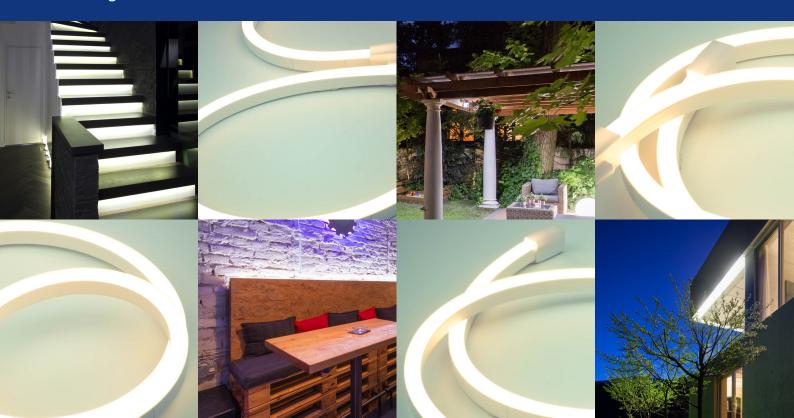

#### sleek and smooth

Create continuous lines of dot free, flexible illumination for interior and exterior applications. With colour temperatures as low as 2300K create stunning lighting effects with ease. 90CRI minimum also available for even greater design flexibilty.

### custom iced pro flex

Create your ideal solution. Select the exact colour temperature you need and have cut lengths prepared and supplied just for your application.

Perfect for interior lighting enhancement and to add a real wow factor in exterior applications.

# serious style

Give your application some oomph with a choice of colours to really add some style and create a feature.

\*custom lengths in multiples of 38.5mm.