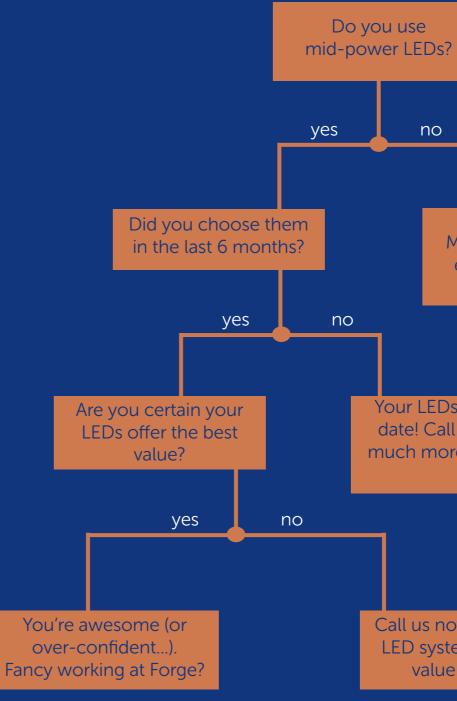

#### WHAT IS A MID-POWER LED?

Any LED rated at up to 1 watt is classed as mid-power LED. They come in every shape and size imaginable -2835, 3528, 1608, 3014, 4014, 5060, 5730....you get the idea. In addition to a vast array of package options, every

colour of white you'd ever need is available. Not sold? Forge mid-power LEDs have proven lifetime through LM80 life testing, customisable colour, power, leadframes, flux and Vf binning available.