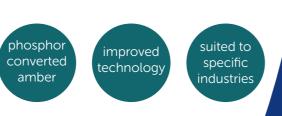

of scale – you can benefit from up to 1000lm/£.

• Phosphor-converted amber is also much more efficient with better colour stability than traditional AllnGaP amber - this technology is well established with automotive applications and is ideal for signage.