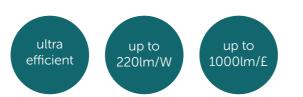

of scale – you can benefit from up to 1000lm/£.

• Phosphor-converted amber is also much more efficient with better colour stability than traditional AllnGaP amber - this technology is well established with automotive applications and is ideal for signage.