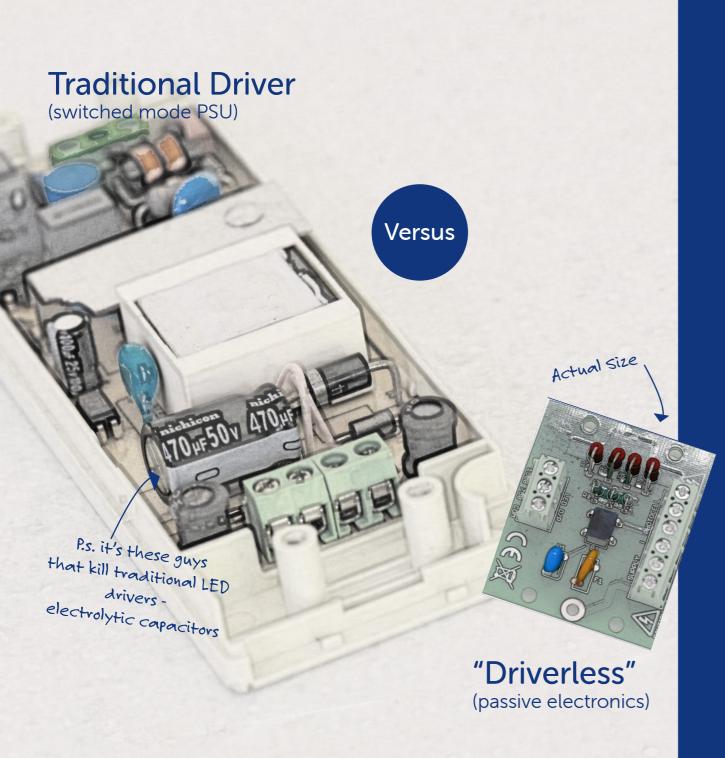

## **Traditional Driver** (switched mode PSU)

# "Driverless" (passive electronics)

Low (very low!)

Not quite as high But careful LED selection, clever optics and a cracking thermal design can help A LOT

### INTEGRATED "DRIVERLESS" TECHNOLOGY

When we design and manufacture your LED product we: select the best LED, incorporate a custom precision optic, sort your thermals and design electronics that give you what you want.