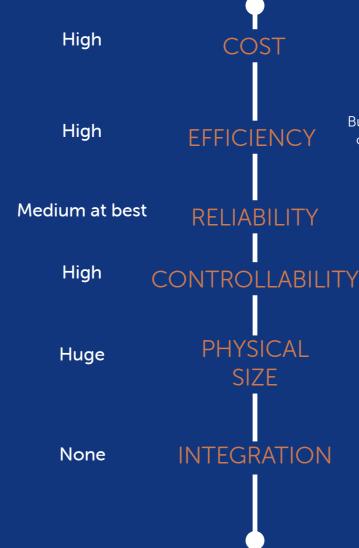

# "Driverless" (passive electronics)

Low (very low!)

Not quite as high But careful LED selection, clever optics and a cracking thermal design can help A LOT

#### Awesome

Low But can be dimmable

Tiny

Superb